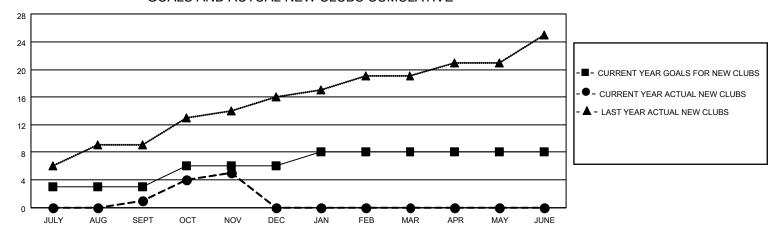

### GOALS AND ACTUAL NEW CLUBS CUMULATIVE

## District 306 B2

| Clubs RESULTS FOR 2022-2023 |   |   |   | Members RESULTS FOR 2022-2023 |    |     |     |
|-----------------------------|---|---|---|-------------------------------|----|-----|-----|
|                             |   |   |   |                               |    |     |     |
| JULY/AUG/SEPT               | 3 | 1 | 6 | JULY/AUG/SEPT                 | 30 | 223 | 193 |
| OCT/NOV/DEC                 | 3 | 4 | 0 | OCT/NOV/DEC                   | 45 | 258 | 39  |
| JAN/FEB/MAR                 | 2 | 0 | 0 | JAN/FEB/MAR                   | 50 | 0   | 0   |
| APR/MAY/JUNE                | 0 | 0 | 0 | APR/MAY/JUNE                  | 20 | 0   | 0   |