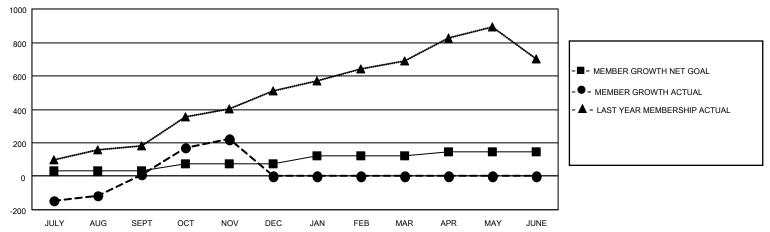

### GOALS AND ACTUAL MEMBERS CUMULATIVE

| DROPPED CLUBS: 6 |     | 73 CLUBS OF 135 ADDED 1 OR<br>MORE NEW MEMBERS | GENDER DISTRIBUTION                 |                                  |  |
|------------------|-----|------------------------------------------------|-------------------------------------|----------------------------------|--|
|                  |     | WORL NEW WEIWIBERS                             | MALE<br>FEMALE                      | 2,770 (72.19%)<br>1,067 (27.81%) |  |
| DROPPED MEMBERS  |     |                                                | NON BINARY                          | 0 (0.00%)                        |  |
| DECEASED         | 2   |                                                | PREFER NOT TO ANSWER                | 0 (0.00%)                        |  |
| CLUB CANCELLED   | 124 | CLICK HERE FOR CUMULATIVE                      | TOTAL FAMILY UNIT MEMBERS           | 3 1,658                          |  |
| OTHER            | 106 | MEMBERSHIP DATA                                |                                     |                                  |  |
| TOTAL            | 232 |                                                | FAMILY MEMBERS PAYING HALF DUES 929 |                                  |  |
|                  |     |                                                |                                     |                                  |  |

## District 306 B2

| Clubs RESULTS FOR 2022-2023 |   |   |   | Members RESULTS FOR 2022-2023 |    |     |     |
|-----------------------------|---|---|---|-------------------------------|----|-----|-----|
|                             |   |   |   |                               |    |     |     |
| JULY/AUG/SEPT               | 3 | 1 | 6 | JULY/AUG/SEPT                 | 30 | 223 | 193 |
| OCT/NOV/DEC                 | 3 | 4 | 0 | OCT/NOV/DEC                   | 45 | 258 | 39  |
| JAN/FEB/MAR                 | 2 | 0 | 0 | JAN/FEB/MAR                   | 50 | 0   | 0   |
| APR/MAY/JUNE                | 0 | 0 | 0 | APR/MAY/JUNE                  | 20 | 0   | 0   |